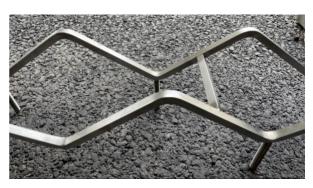

## **Anti-Sitting Module**

The anti-sitting module is both stylish and robust. Made from 316L stainless steel, it withstands all weather conditions, resists corrosion perfectly, and requires no maintenance. The anti-sitting module restricts access to areas that are accessible but potentially dangerous. Its original design allows it to fit into all spaces and locations.

Characteristics:

- Made from 316L stainless steel
- Excellent resistance to abrasion and UV rays
- Quick and easy fixing with anchor rods
- Threaded rods for better grip
- Optional thermosetting coating, with RAL color choices.

**Dimensions**:

- Length: 1000 mm
- Width: 120 mm
- Height when installed: 85 mm
- Number of rods: 6
- Rod length: 750 mm
- Rod diameter: 8 mm

Installation:

Quick and easy installation by drilling and chemical anchoring.