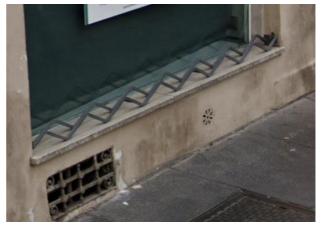

## **Anti-Sitting Module**

The anti-sitting module is both stylish and robust. Made from 316L stainless steel, it withstands all weather conditions, resists corrosion perfectly, and requires no maintenance. The anti-sitting module restricts access to areas that are accessible but potentially dangerous. Its original design allows it to fit into all spaces and locations.