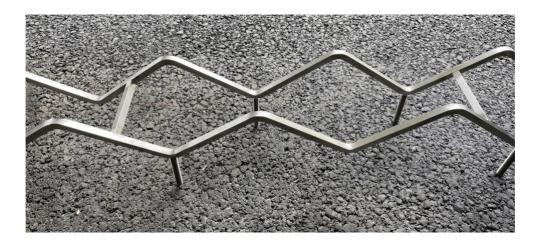

## **Anti-Sitting Module**

The anti-sitting module is both stylish and robust. Made from 316L stainless steel, it withstands all weather conditions, resists corrosion perfectly, and requires no maintenance. The anti-sitting module restricts access to areas that are accessible but potentially dangerous. Its original design allows it to fit into all spaces and locations.

Characteristics:

- Made from 316L stainless steel
- Excellent resistance to abrasion and UV rays
- Quick and easy fixing with anchor rods
- Threaded rods for better grip
- Optional thermosetting coating, with RAL color choices.

**Dimensions**:

- Length: 1000 mm
- Width: 120 mm
- Height when installed: 85 mm
- Number of rods: 6
- Rod length: 750 mm
- Rod diameter: 8 mm

Installation:

Quick and easy installation by drilling and chemical anchoring.