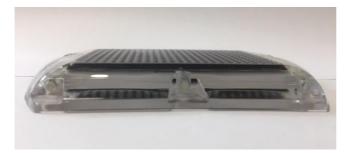

## SIG 08D Ultra Thin Solar Road Stud

SIG 08D ultra thin design are a highly efficient source of light designed for road marking and to increase road traffic safety, application in road side, cycle path, pedestrian, etc. They provide high-quality active road marking, fully autonomous - powered only by solar energy. SIG 08D solar road stud complies with CE standard.

# Important : Be sure to load the studs before installation by exposing them to sunlight or under a lamp.

Advantages:

- Ultra thin design, reduce the impact from car or cycle
- Shell in polycarbonate with anti-UV treatment
- Anti-impact and IP68.
- Polycarbonate + epoxy filler
- Working time 140 hours after full charge
- Pressure resistance: 20t
- Impact resistance IK10
- Working temperature -20°C~+70°C

#### **Dimensions:**

- 11mm thickness
- Width: 90mm
- Length: 115mm
- Weight: 170g