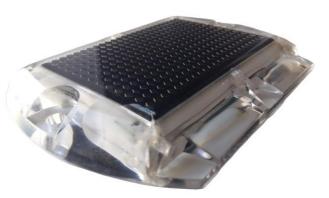

## SIG 08D Ultra Thin Solar Road Stud

SIG 08D ultra thin design are a highly efficient source of light designed for road marking and to increase road traffic safety, application in road side, cycle path, pedestrian, etc. They provide high-quality active road marking, fully autonomous - powered only by solar energy. SIG 08D solar road stud complies with CE standard.

# Important : Be sure to load the studs before installation by exposing them to sunlight or under a lamp.

Advantages:

- Ultra thin design, reduce the impact from car or cycle
- Shell in polycarbonate with anti-UV treatment
- Anti-impact and IP68.
- Polycarbonate + epoxy filler
- Working time 140 hours after full charge
- Pressure resistance: 20t
- Impact resistance IK10
- Working temperature -20°C~+70°C

#### **Dimensions:**

- 11mm thickness
- Width: 90mm
- Length: 115mm
- Weight: 170g