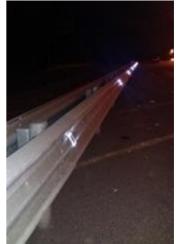

## SIG 08D Ultra Thin Solar Road Stud

SIG 08D ultra thin design are a highly efficient source of light designed for road marking and to increase road traffic safety, application in road side, cycle path, pedestrian, etc. They provide high-quality active road marking, fully autonomous - powered only by solar energy. SIG 08D solar road stud complies with CE standard.

### Mounting:

Very simple and quick installation by gluing on surface or by a screw connection or both.

SARL MDV Négoce 27 rue Jules Verne 33100 BORDEAUX Tél : 05 56 52 11 75 Mobile : 06 77 05 83 09 sig@sig-France.com www.sig-France.fr